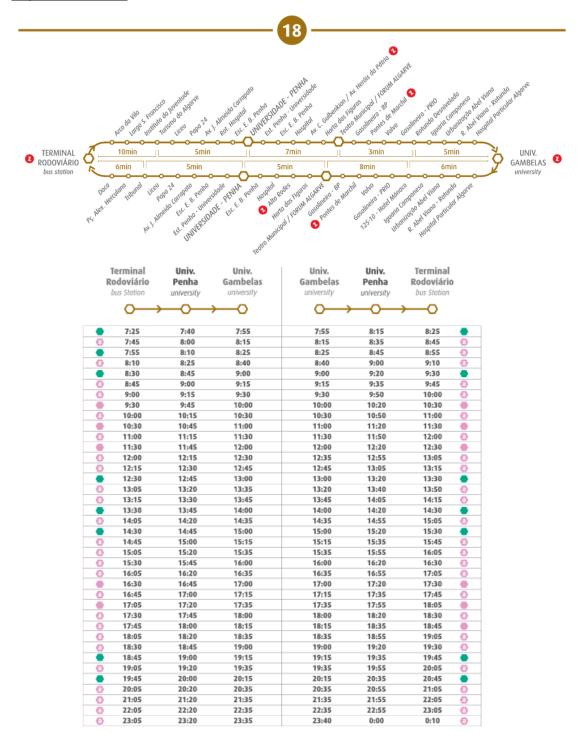

## **Public Transports**

City bus (Próximo): Line 18 and 19

LEGENDA LEGEND

• Diariamente 👵 Segunda a Sexta excepto feriados 💿 Realiza-se do início oficial da época escolar até 30 de Junho do ano seguinte 🛽 Paragem Zona

● Daily . ● Monday to Friday except holidays . ۞ Available from the school season until June 30<sup>th</sup> O Change Zone

Horários aferidos em condições normais de fluidez de trânsito. Assessed schedules in normal traffic conditions.