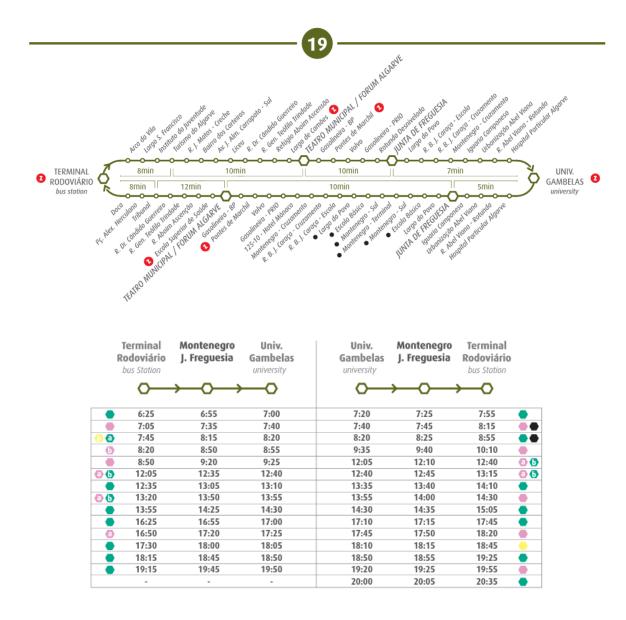

## **Public Transports**

City bus (Próximo): Line 18 and 19

LEGENDA LEGEND

• Diariamente 👵 Segunda a Sexta excepto feriados 💿 Realiza-se do início oficial da época escolar até 30 de Junho do ano seguinte 🛽 Paragem Zona

## LEGENDA LEGEND

Diariamente
Segunda a Sexta excepto feriados
Sábados, Domingos e Feriados
Realiza-se do início oficial da época escolar até 30 de Junho do ano seguinte
Realiza-se de 1 de Julho até à véspera do início oficial da época escolar
Serve as paragens assinaladas apenas nestes horários
Paragem Zona
Daily
Monday to Friday except holidays
Saturday, Sunday and holidays
Available from the school season until June 30<sup>th</sup>
Available from July 1<sup>st</sup> until the school season
Stops marked served only at these schedules
Change Zone