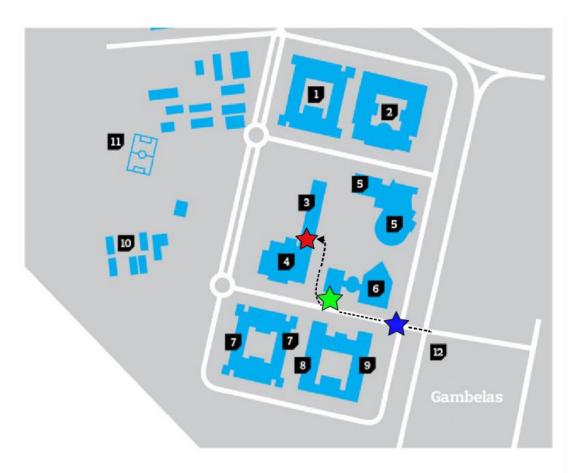

## Address:

Amphitheater B (first floor) of the pedagogical complex (CP) University of Algarve, Campus of Gambelas 8005-139, Faro Portugal

## Meeting point:

Entrance of the pedagogic complex (CP) at **09h30** 